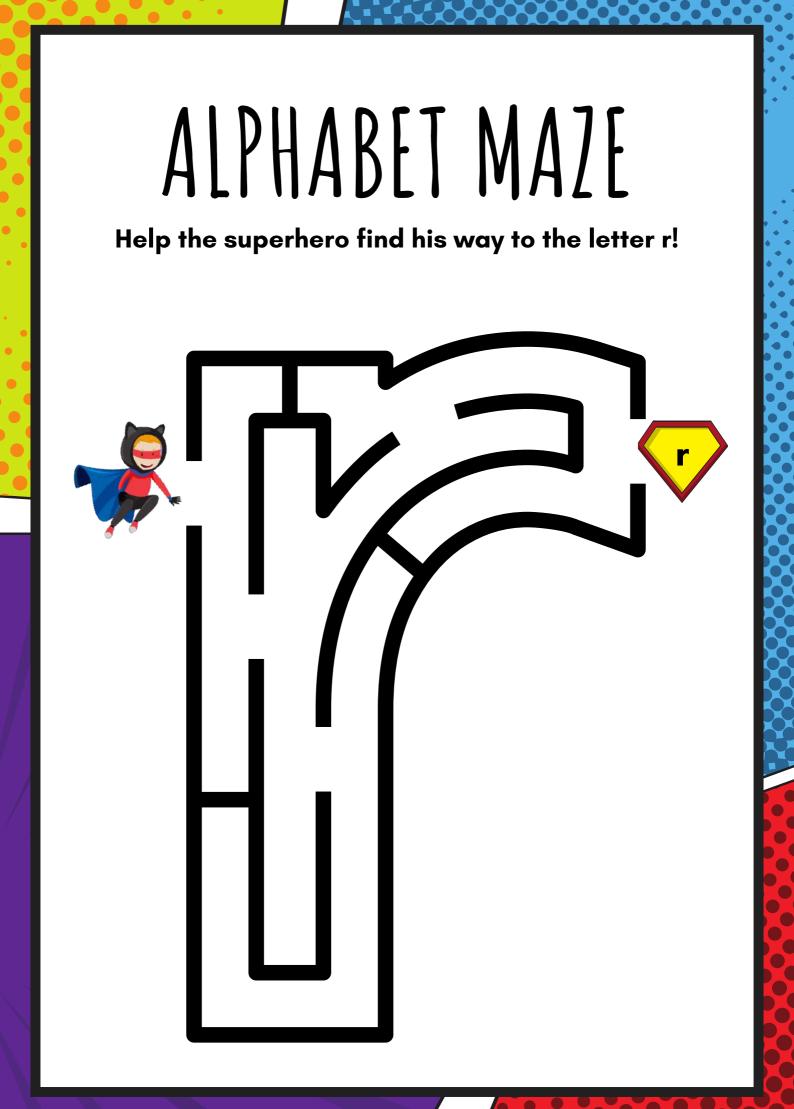

the letter b!



### Help the superhero find his way to the letter c!



#### Help the superhero find his way to the letter d!



### Help the superhero find his way to the letter e!



Help the superhero find his way to the letter f!



Help the superhero find his way to the letter g!



### Help the superhero find his way to the letter h!



### Help the superhero find his way to the letter i!



### Help the superhero find his way to the letter j!



#### Help the superhero find his way to the letter k!



#### Help the superhero find his way to the letter k!



### Help the superhero find his way to the letter m!



#### Help the superhero find his way to the letter n!



#### Help the superhero find his way to the letter o!





### Help the superhero find his way to the letter q!





#### Help the superhero find his way to the letter s!



### Help the superhero find his way to the letter t!

•





#### Help the superhero find his way to the letter v!



### Help the superhero find his way to the letter w!





Help the superhero find his way to the letter y!



#### Help the superhero find his way to the letter z!