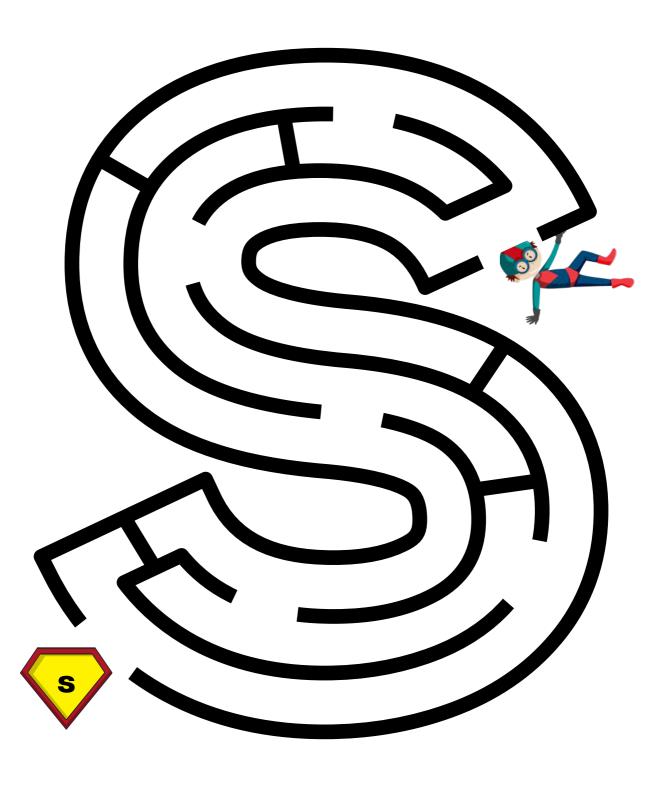

he letter c!



#### Help the superhero find his way to the letter d!



### Help the superhero find his way to the letter e!



Help the superhero find his way to the letter f!



Help the superhero find his way to the letter g!



### Help the superhero find his way to the letter h!



### Help the superhero find his way to the letter i!



### Help the superhero find his way to the letter j!



#### Help the superhero find his way to the letter k!



#### Help the superhero find his way to the letter k!



### Help the superhero find his way to the letter m!



#### Help the superhero find his way to the letter n!



#### Help the superhero find his way to the letter o!





### Help the superhero find his way to the letter q!





#### Help the superhero find his way to the letter s!



### Help the superhero find his way to the letter t!

•





#### Help the superhero find his way to the letter v!



### Help the superhero find his way to the letter w!





Help the superhero find his way to the letter y!



#### Help the superhero find his way to the letter z!