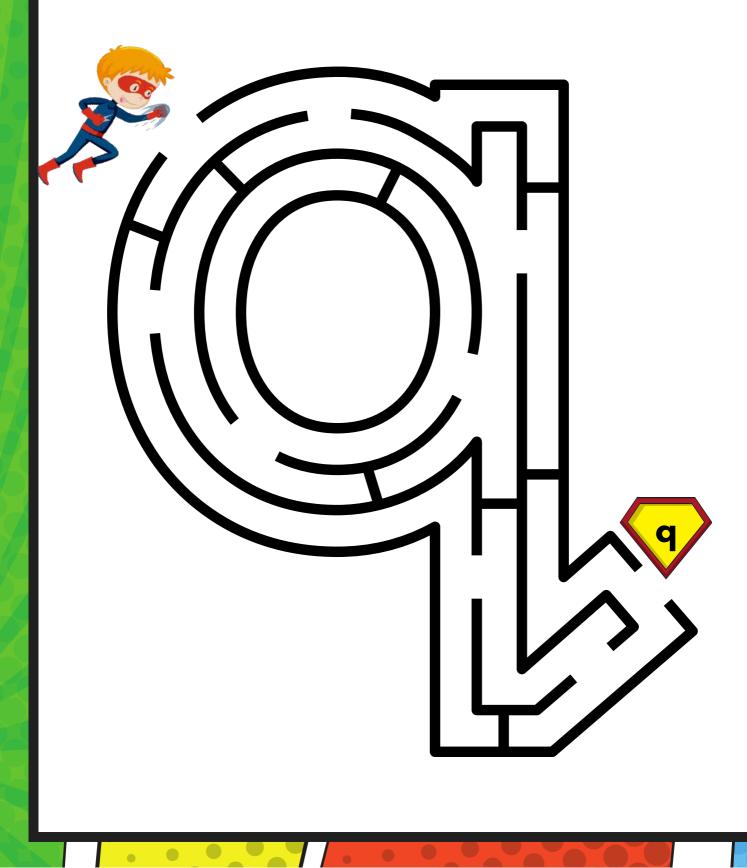

o the letter b!



### Help the superhero find his way to the letter c!



#### Help the superhero find his way to the letter d!



### Help the superhero find his way to the letter e!



Help the superhero find his way to the letter f!



Help the superhero find his way to the letter g!



### Help the superhero find his way to the letter h!



### Help the superhero find his way to the letter i!



### Help the superhero find his way to the letter j!



#### Help the superhero find his way to the letter k!



#### Help the superhero find his way to the letter k!



### Help the superhero find his way to the letter m!



#### Help the superhero find his way to the letter n!



#### Help the superhero find his way to the letter o!





### Help the superhero find his way to the letter q!





#### Help the superhero find his way to the letter s!



### Help the superhero find his way to the letter t!

•





#### Help the superhero find his way to the letter v!



### Help the superhero find his way to the letter w!





Help the superhero find his way to the letter y!



#### Help the superhero find his way to the letter z!