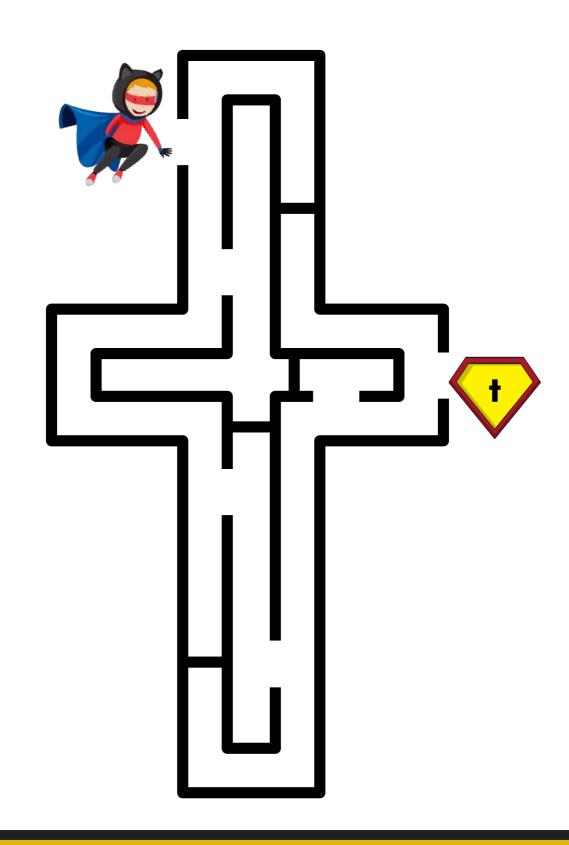

letter d!



### Help the superhero find his way to the letter e!



Help the superhero find his way to the letter f!



Help the superhero find his way to the letter g!



### Help the superhero find his way to the letter h!



### Help the superhero find his way to the letter i!



### Help the superhero find his way to the letter j!



#### Help the superhero find his way to the letter k!



#### Help the superhero find his way to the letter k!



### Help the superhero find his way to the letter m!



#### Help the superhero find his way to the letter n!



#### Help the superhero find his way to the letter o!





### Help the superhero find his way to the letter q!





#### Help the superhero find his way to the letter s!



### Help the superhero find his way to the letter t!

•





#### Help the superhero find his way to the letter v!



### Help the superhero find his way to the letter w!





Help the superhero find his way to the letter y!



#### Help the superhero find his way to the letter z!